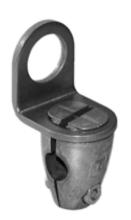

#### MH 01-M18

Mounting brackets for sensors

#### **Mechanical specifications**

Material

Clamping cylinder: Diecast zinc Support bracket: Steel