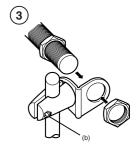

# **Installation instructions**

 $\textcircled{1} \quad \text{Fasten the two parts of the} \quad \textcircled{2} \\$ mounting clamp (a) loosely by means of the screw (b) and the nut (c) supplied.

Attach the mounting bracket (d) and then tighten the screw (b) in such a way that the bracket can still be turned. Tighten the screw fully after the sensor has been mounted and aligned.