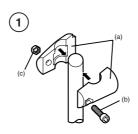

# **Installation instructions**

 $\textcircled{1} \quad \text{Fasten the two parts of the} \quad \textcircled{2} \\$ mounting clamp (a) loosely by means of the screw (b) and the nut (c) supplied.

Attach the mounting bracket (d) and then tighten the screw (b) in such a way that the bracket can still be turned. Tighten the screw fully after the sensor has been mounted and aligned.