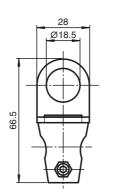

### **Dimensions**





# **Model Number**

#### MH 01-M18

Mounting brackets for sensors

#### **Features**

- Suitable for M18 sensors
- Simple and fast mounting

### **Technical data**

#### **Mechanical specifications**

Material

Clamping cylinder: Diecast zinc Support bracket: Steel

# **Installation instructions**





 $\textcircled{1} \quad \text{Fasten the two parts of the} \quad \textcircled{2} \\$ mounting clamp (a) loosely by means of the screw (b) and the nut (c) supplied.

Attach the mounting bracket (d) and then tighten the screw (b) in such a way that the bracket can still be turned. Tighten the screw fully after the sensor has been mounted and aligned.

Pepperl+Fuchs Group www.pepperl-fuchs.com