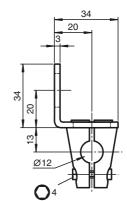

### **Dimensions**





# **Model Number**

#### MH 01-M18

Mounting brackets for sensors

#### **Features**

- Suitable for M18 sensors
- Simple and fast mounting

### **Technical data**

#### **Mechanical specifications**

Material

Clamping cylinder: Diecast zinc Support bracket: Steel

# **Installation instructions**





 $\textcircled{1} \quad \text{Fasten the two parts of the} \quad \textcircled{2} \\$ mounting clamp (a) loosely by means of the screw (b) and the nut (c) supplied.

Attach the mounting bracket (d) and then tighten the screw (b) in such a way that the bracket can still be turned. Tighten the screw fully after the sensor has been mounted and aligned.

Pepperl+Fuchs Group www.pepperl-fuchs.com